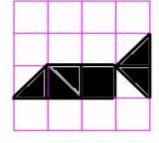

D. None of these

03. Observe the shape drawn on the grid below. If the area of the one square grid is 4 square units, then the area of the entire shape is

A. 8

B. 12

C. 16

D. 14

04. The area of the shaded portion in the following figure is