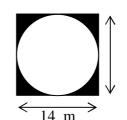

A. 54 cm<sup>2</sup>

B. 154 cm<sup>2</sup>

C. 196

cm<sup>2</sup>

 $C.42 \text{ cm}^2$ 

14 cm

05. A car travels at a speed of 72 km/hr . This speed can be expressed in meters/second as

A. 9m/s